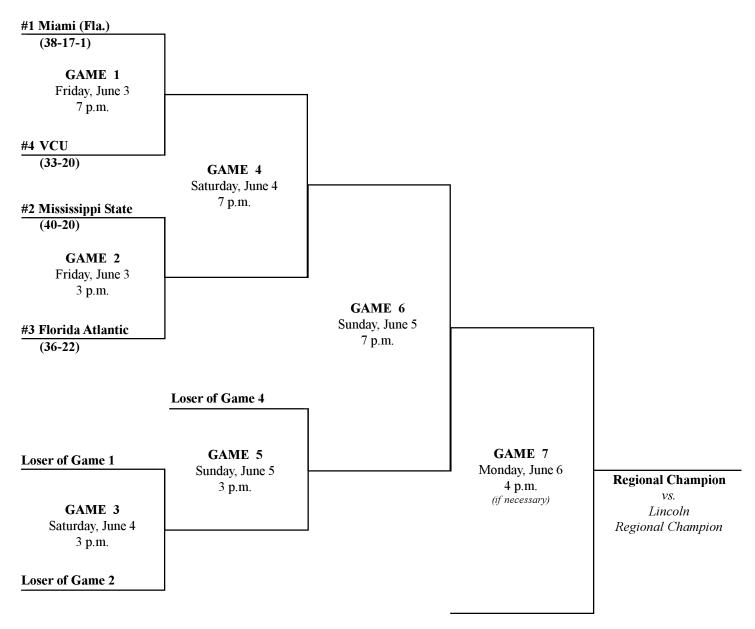

## NCAA Division I Regional at Coral Gables, Fla. Host: University of Miami Mark Light Field