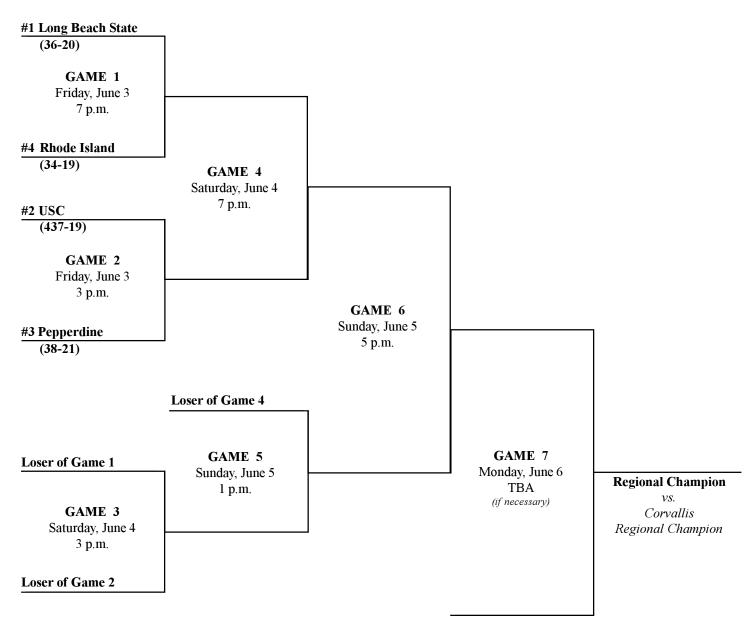

# NCAA Division I Regional at Corvallis, Ore. Host: Oregon State University Goss Stadium at Coleman Field