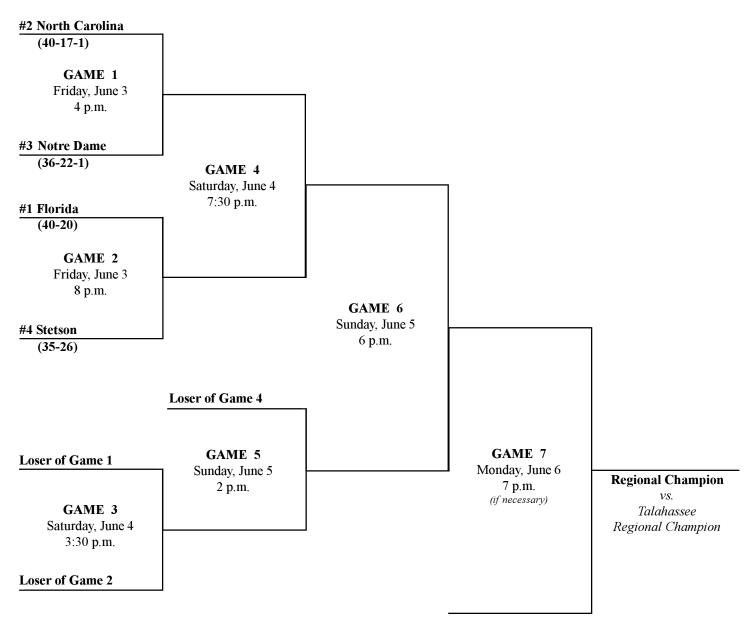

### NCAA Division I Regional at Tallahassee, Fla. Host: Florida State University Dick Howser Stadium