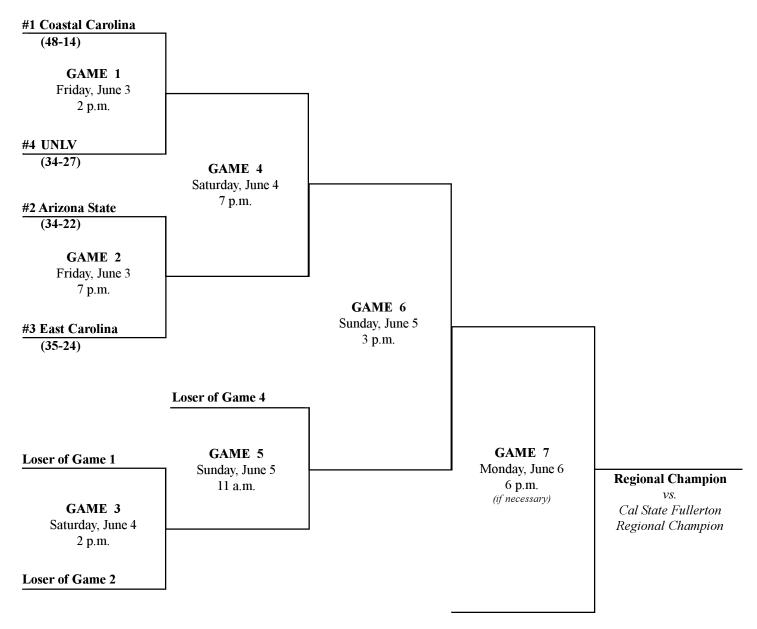

#### NCAA Division I Regional at Fullerton, Calif. Host: Cal State Fullerton Goodwin Field