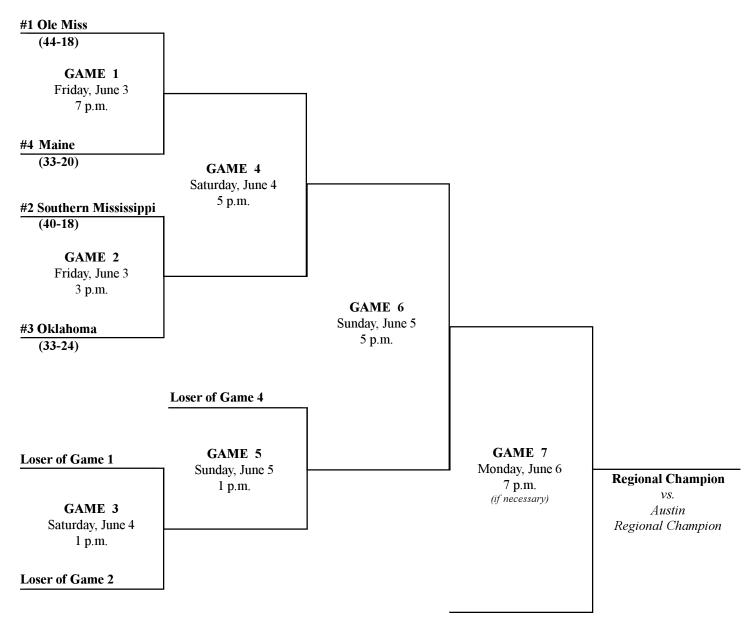

# NCAA Division I Regional at Oxford, Miss. Host: University of Mississippi Oxford-University Stadium/Swayze Field